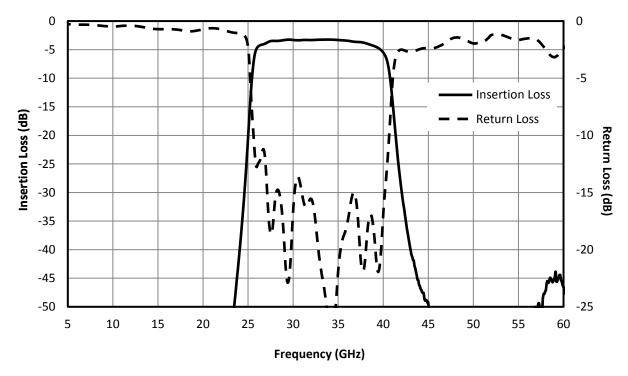

## **Typical Performance**

Fig. 1. Magnitude response for a typical FB-3300.

| Model Number | Description                                                        |  |  |
|--------------|--------------------------------------------------------------------|--|--|
| FB-3300      | 33 GHz Bandpass Filter with 2.92 mm Female connectors <sup>1</sup> |  |  |

# **Electrical Specifications** – Specifications guaranteed from -55 to +100°C, measured in a $50\Omega$ system.

| Parameter                              | Frequency (GHz)     | Min | Тур. | Max |
|----------------------------------------|---------------------|-----|------|-----|
| Center Frequency, f <sub>c</sub> (GHz) | 33                  |     |      |     |
| Passband (GHz)                         | 26-40 (± 21% of fc) |     |      |     |
| Insertion Loss @ f <sub>c</sub> (dB)   |                     |     | 3    | 4   |
| Passband Return Loss (dB)              | 26-40               | 10  | 15   |     |
| Stopband Suppression (dB)              | 23.3, 45.5          | 40  | 50   |     |
|                                        | 24.5, 42.3          | 25  | 30   |     |
| Impedance ( $\Omega$ )                 |                     |     | 50   |     |
| RF Power (W)                           |                     |     |      | 1   |
| Weight (g)                             |                     |     | 22   |     |