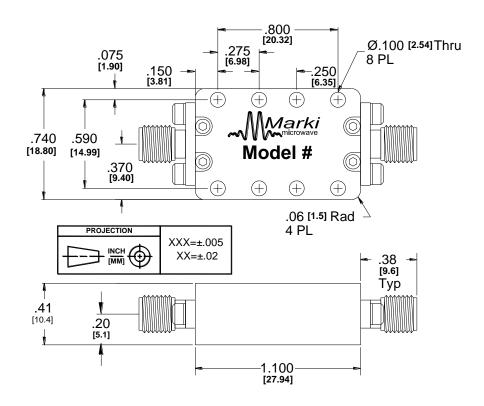

## **Typical Performance**

Fig. 1. Magnitude response for a typical FB-3300.

| Model Number | Description                                                        |  |  |
|--------------|--------------------------------------------------------------------|--|--|
| FB-3300      | 33 GHz Bandpass Filter with 2.92 mm Female connectors <sup>1</sup> |  |  |